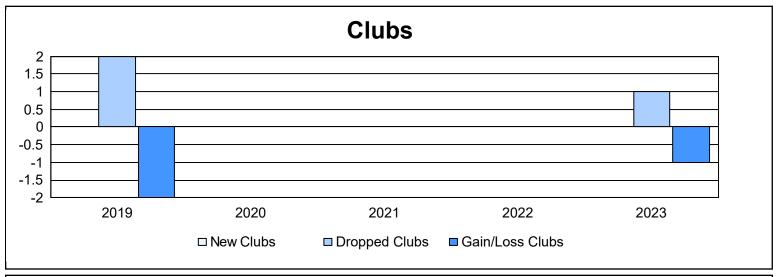

District 1 F

As of June 2023 Cumulative

| Year      | New<br>Clubs | Dropped<br>Clubs | Gain/<br>Loss<br>Clubs | New<br>Members | Charter<br>Members | Reinstate<br>Members | Transfer<br>Members | Total<br>Member<br>Added | Total<br>Members<br>Dropped | Gain/<br>Loss<br>Members |
|-----------|--------------|------------------|------------------------|----------------|--------------------|----------------------|---------------------|--------------------------|-----------------------------|--------------------------|
| 2018-2019 | 0            | 2                | -2                     | 77             | 10                 | 5                    | 19                  | 111                      | 140                         | -29                      |
| 2019-2020 | 0            | 0                | 0                      | 43             | 1                  | 2                    | 6                   | 52                       | 100                         | -48                      |
| 2020-2021 | 0            | 0                | 0                      | 35             | 0                  | 7                    | 4                   | 46                       | 96                          | -50                      |
| 2021-2022 | 0            | 0                | 0                      | 68             | 1                  | 2                    | 4                   | 75                       | 99                          | -24                      |
| 2022-2023 | 0            | 1                | -1                     | 87             | 0                  | 6                    | 3                   | 96                       | 90                          | 6                        |
| Average   | 0            | 1                | -1                     | 62             | 2                  | 4                    | 7                   | 76                       | 105                         | -29                      |